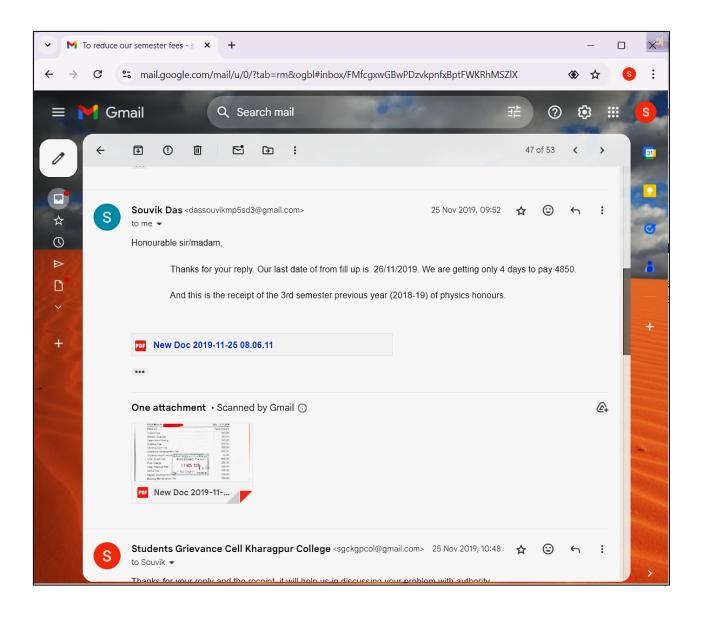

Some online communications (for example) with students of 3<sup>rd</sup> semester in **November 2019** (Academic Session 2019 - 20) regarding their grievances related to alleged "fees hike" (Continued to next page...)