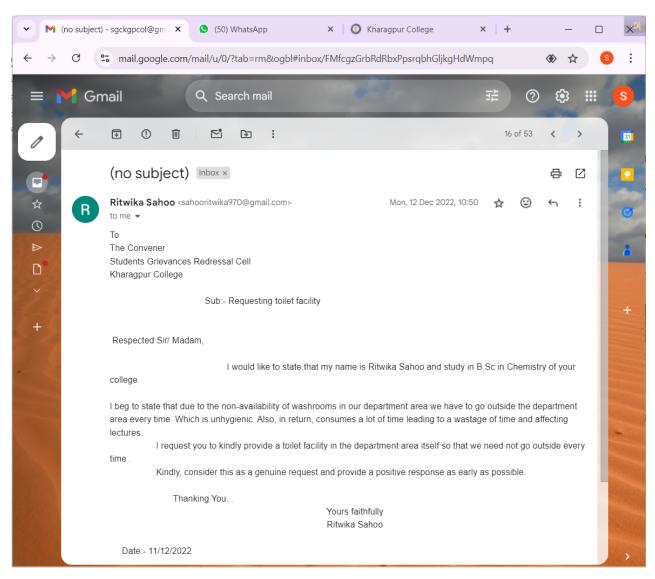

Online methods (Letters of complaint / grievance emailed to the email ID of the Students' Grievances Redressal Cell: sgckgpcol@gmail.com)

Some online communications (for example) with students in the **Academic Session 2020 - 21** regarding their grievances related to alleged "fees hike".