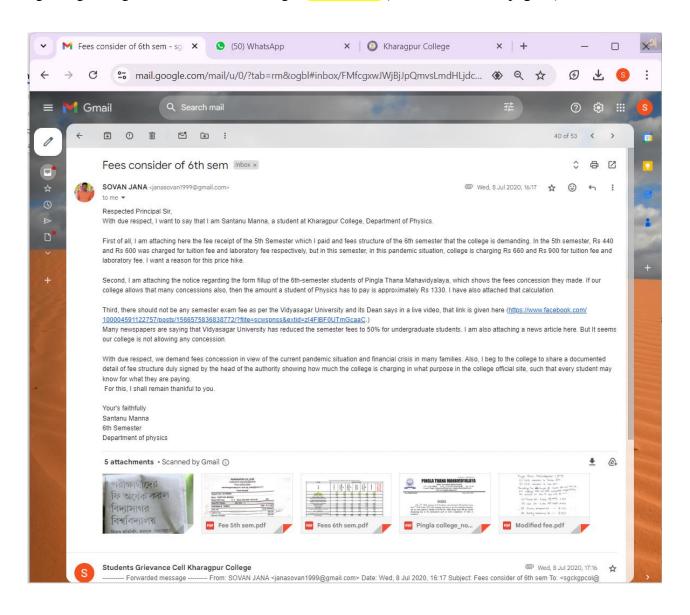

Online methods (Letters of complaint / grievance emailed to the email ID of the Students' Grievances Redressal Cell: sgckgpcol@gmail.com)

Some online communications (for example) with students in the **Academic Session 2020 - 21** regarding their grievances related to alleged "fees hike".