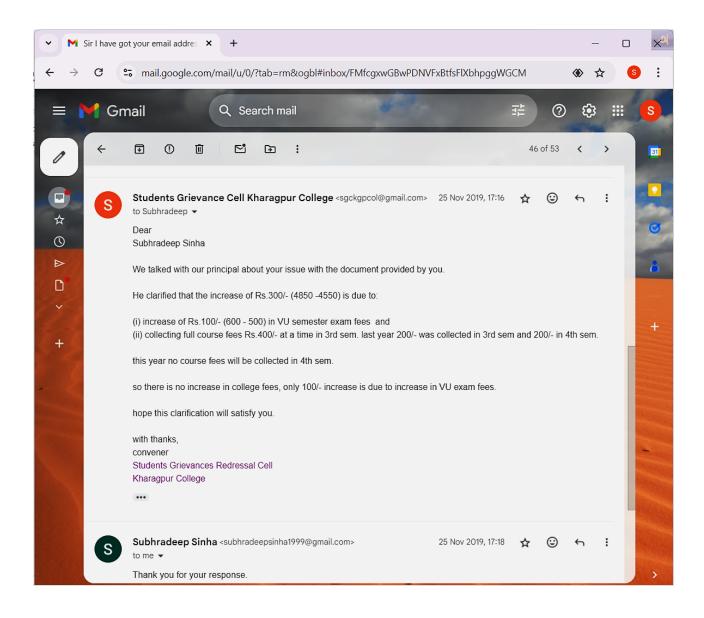

Some online communications (for example) with students of 3<sup>rd</sup> semester in **November 2019** (Academic Session 2019 - 20) regarding their grievances related to alleged "fees hike" (Continued to next page...)