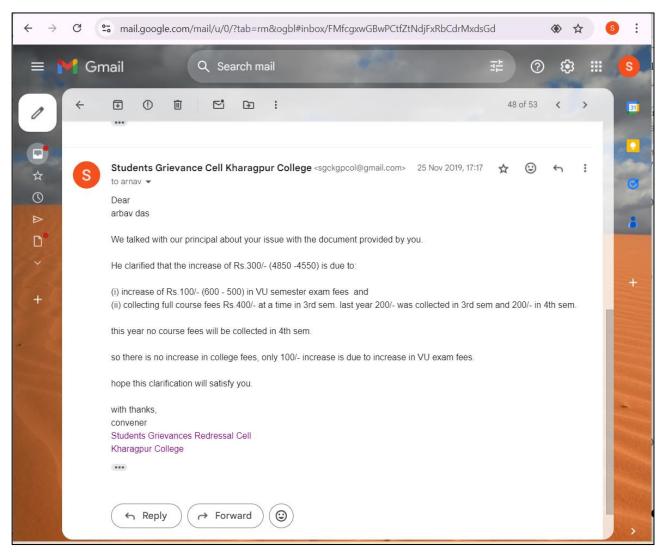

Some online communications (for example) with students of 3<sup>rd</sup> semester in **November 2019** (Academic Session 2019 - 20) regarding their grievances related to alleged "fees hike" (Continued to next page...)