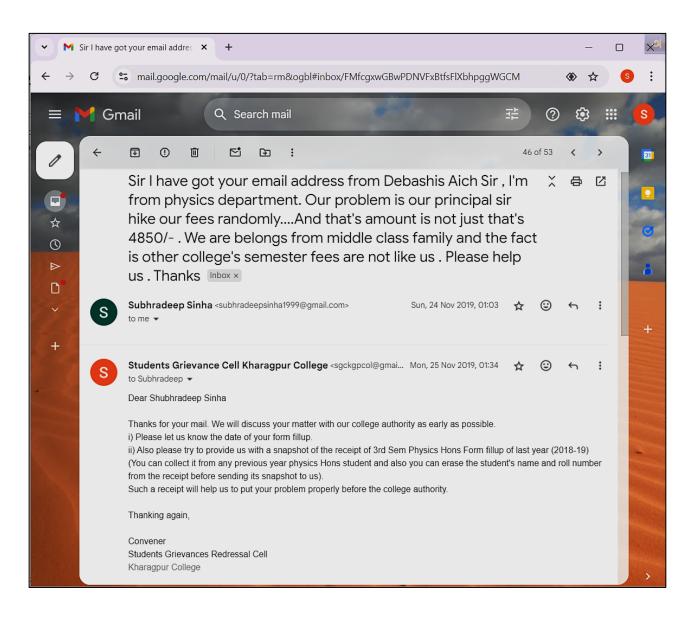

Some online communications (for example) with students of 3<sup>rd</sup> semester in **November 2019** (Academic Session 2019 - 20) regarding their grievances related to alleged "fees hike" (Continued to next page...)