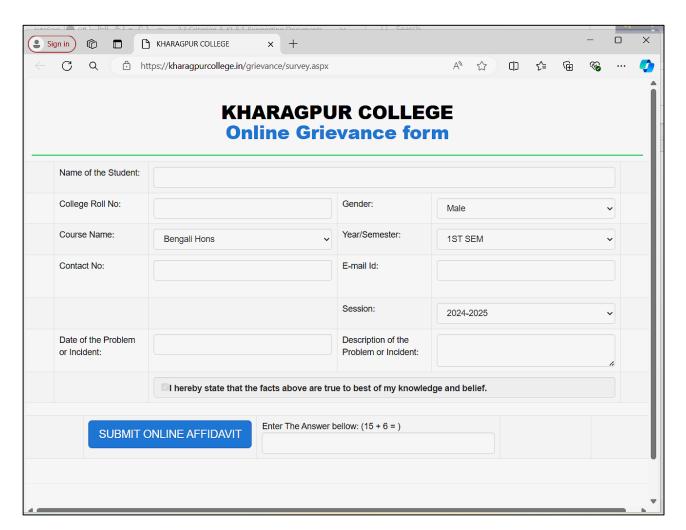

**Online methods:** (**Active Link** - Online submission of grievances by filling the "online grievance form" available in the college website)

Any student can submit her / his grievances of any kind by clicking the active link available in the college website and filling the online grievance submission form available in college website (<a href="https://www.kharagpurcollege.ac.in">https://www.kharagpurcollege.ac.in</a>) by clicking on "Students Grievance Cell" under "Students Zone" or clicking on the link <a href="https://kharagpurcollege.in/grievance/survey.aspx">https://kharagpurcollege.in/grievance/survey.aspx</a>.