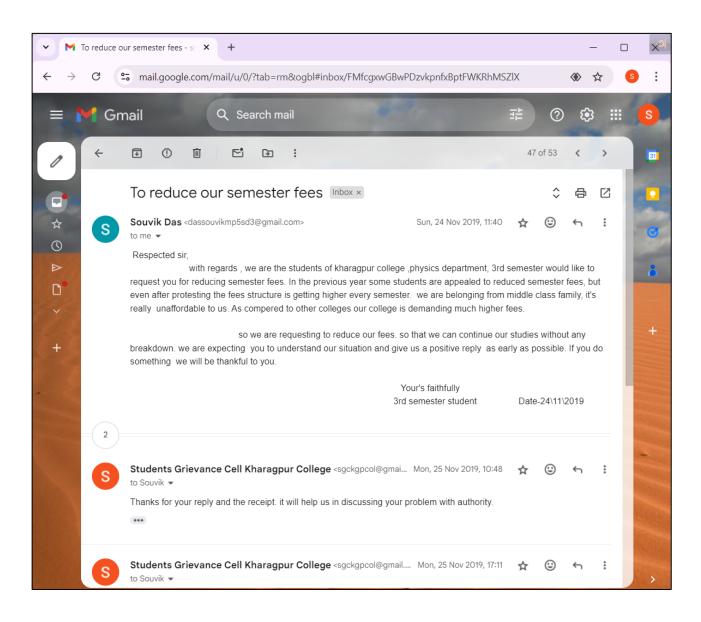

Some online communications (for example) with students of 3<sup>rd</sup> semester in **November 2019** (Academic Session 2019 - 20) regarding their grievances related to alleged "fees hike" (Continued to next page...)