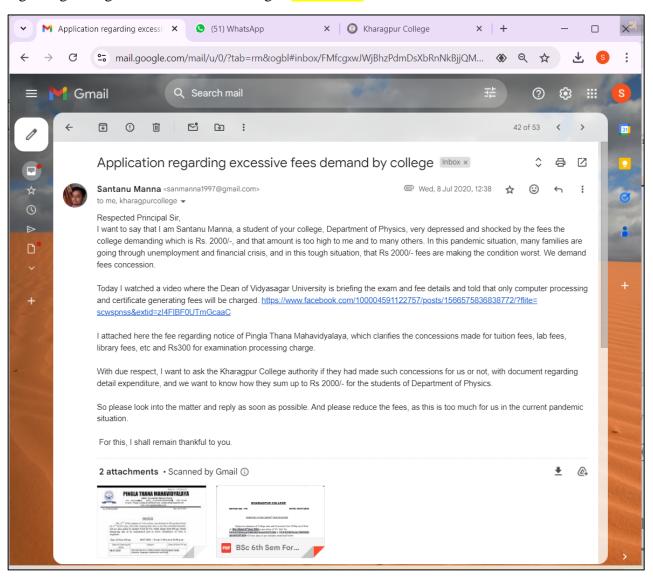

Some online communications (for example) with students of 3<sup>rd</sup> semester in **November 2019** (Academic Session 2019 - 20) regarding their grievances related to alleged "fees hike" (Continued to next page...)