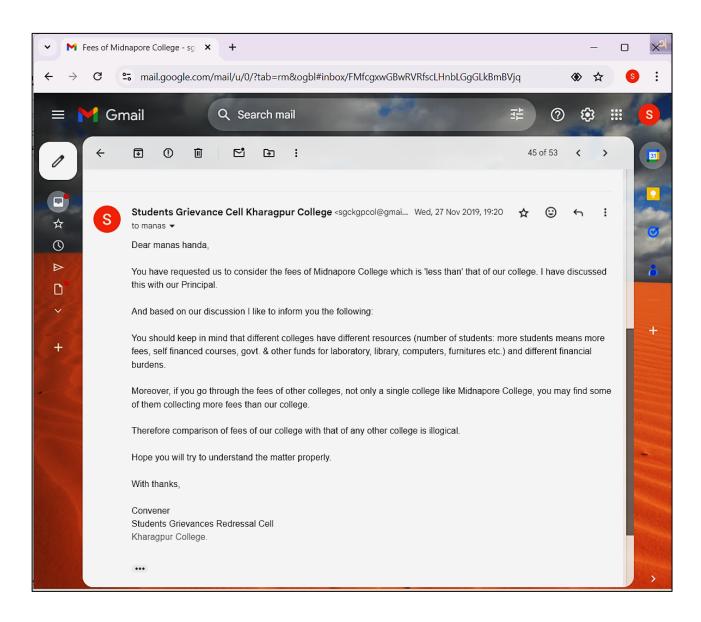

Mechanisms for submission of online / offline students' grievances (Continued .....)

Online methods (Letters of complaint / grievance emailed to the email ID of the Students' Grievances Redressal Cell: <a href="mailto:sgckgpcol@gmail.com">sgckgpcol@gmail.com</a>)