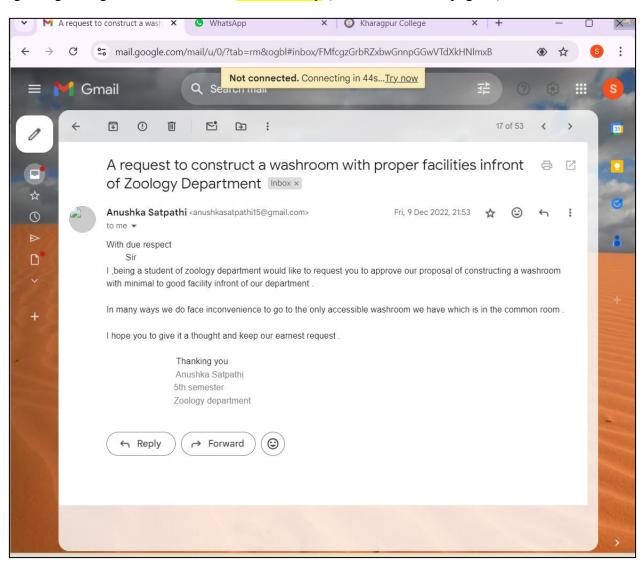

Online methods (Letters of complaint / grievance emailed to the email ID of the Students' Grievances Redressal Cell: sgckgpcol@gmail.com)

Some online communications (for example) with students in the **Academic Session 2020 - 21** regarding their grievances related to alleged "fees hike".